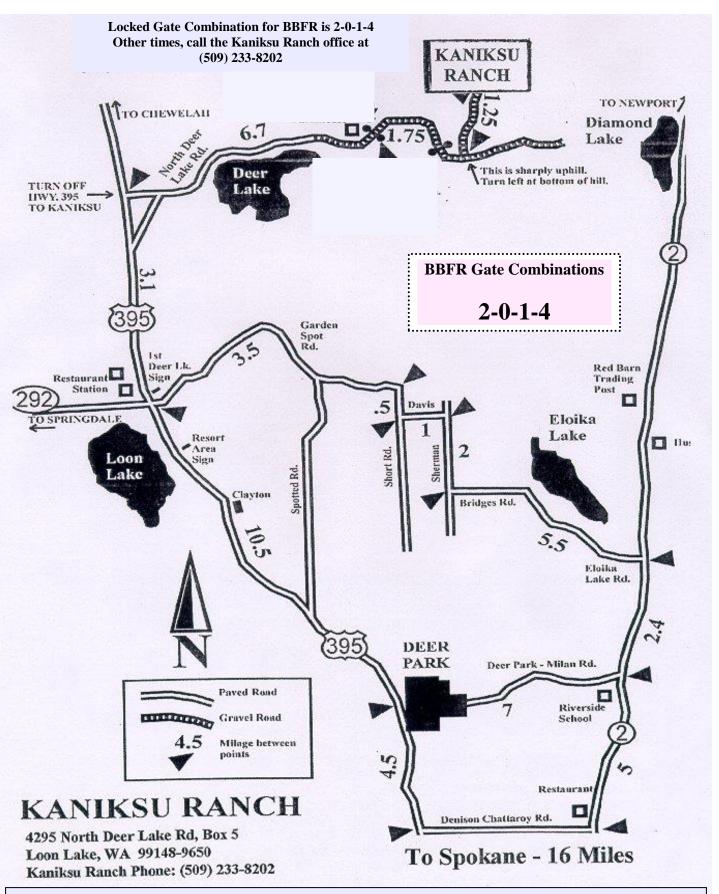

**GATE COMBINATION:** The gate combination is **2-0-1-4** for the race week.

BBFR INFORMATION: Please call <u>509-327-NUDE</u> (6833) for room or site information, or e-mail any questions to <u>BBFR5K@gmail.com</u>. Entry fee is non-refundable. Other fees are non-refundable after July 20, 2014.